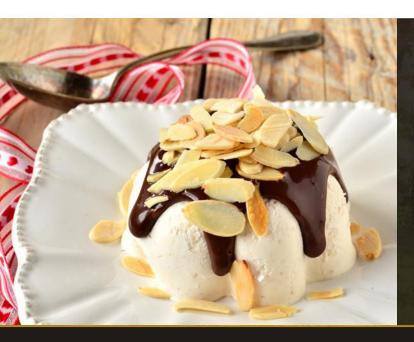

#### **Spreads**

Cheese Accompaniments

Shelf life: 30 months

Description: Tasty spreads, ideal accompaniments for many dishes.

**Preservation:** Conserve in cool dry place away from direct sunlight and warm surfaces. Once open refrigerate and consume within few days.

**Use:** Ready to be used, no cooking is needed. Ideal accompaniments to meats and cheeses.

Size available: 200g (7.1oz)

Loc. Ponte Sargano - S.S. Sellanese Km. 22,500 06041 Cerreto di Spoleto (PG) - Umbria - Italy Tel: +39.0743.91703 - Fax: +39.0743.91679 E-mail: info@lamadiaregale.it www.lamadiaregale.it