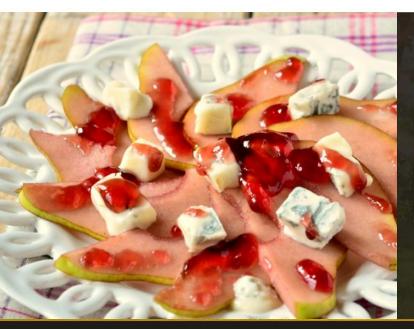

### **Jellies**

Cheese Accompaniments

Shelf life: 30 months

**Description:** Delicious wine jellie with the typical taste of the wine. Ideal

accompaniments for many dishes.

**Preservation:** Conserve in cool dry place away from direct sunlight and warm surfaces. Once open refrigerate and consume within few days.

**Use:** Add to your favourite dishes... Try it on meats, cheeses and desserts.

Size available: 100g (3.5oz)

Loc. Ponte Sargano - S.S. Sellanese Km. 22,500 06041 Cerreto di Spoleto (PG) - Umbria - Italy Tel: +39.0743.91703 - Fax: +39.0743.91679 E-mail: info@lamadiaregale.it www.lamadiaregale.it