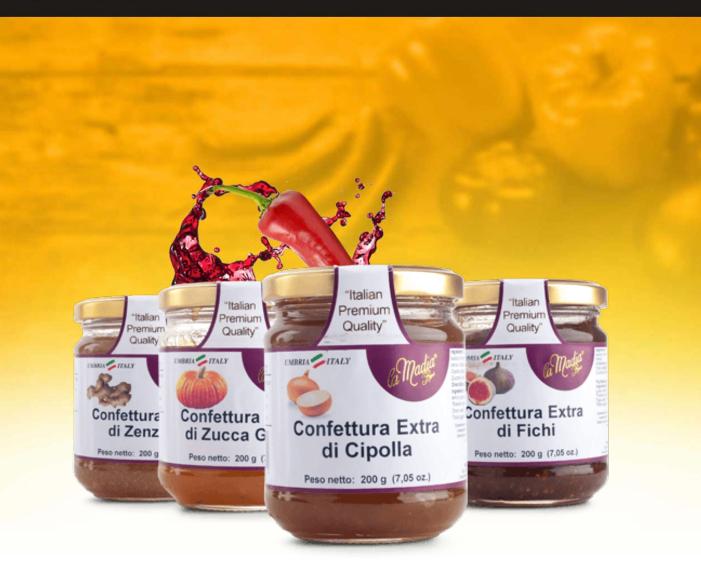

#### **Jams**

Cheese Accompaniments

Shelf life: 30 months

**Description:** Tasty jams made from prime quality ingredients.

Preservation: Conserve in cool dry place away from direct sunlight and warm surfaces. Once open refrigerate and consume within few days.

**Use:** Ready to be used, no cooking is needed. Ideal for toasts, wafers and to prepare cakes and tarts.

Size available: 200g (7.1oz)

Loc. Ponte Sargano - S.S. Sellanese Km. 22,500 06041 Cerreto di Spoleto (PG) - Umbria - Italy Tel: +39.0743.91703 - Fax: +39.0743.91679 E-mail: info@lamadiaregale.it www.lamadiaregale.it