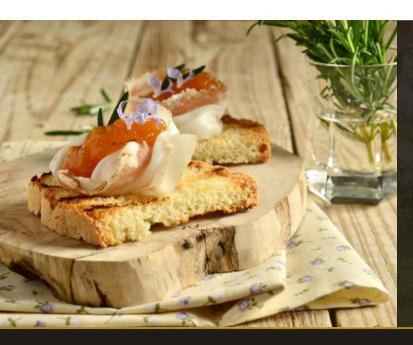

**Compotes**Cheese Accompaniments

Shelf life: 30 months

**Description:** Tasty compotes, ideal accompaniments for many dishes.

**Preservation:** Conserve in cool dry place away from direct sunlight and warm surfaces. Once open refrigerate and consume within few days.

Use: Ready to be used, no cooking is needed. Ideal accompaniment to meats and cheeses.

Size available: 100gr (3.5oz)