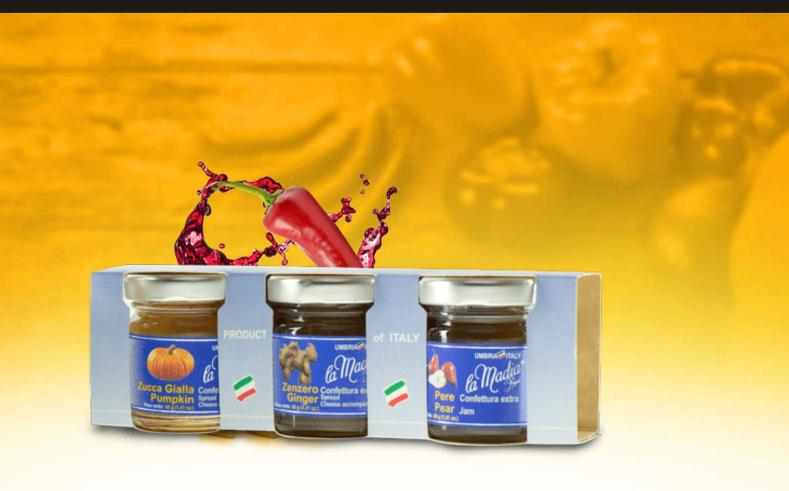

# Cluster pumpkin, ginger, pear Cheese Accompaniments

Shelf life: 30 months

**Description**: Delicious single portion spreads. Ideal accompaniments for

many dishes

Preservation: Conserve in cool dry place away from direct sunlight and warm surfaces. Once open refrigerate and consume within few days.

Use: Ready to be used, no cooking needed. Ideal accompaniments to meats and cheeses.

Size available: 3 x 40g (1.41oz)

Loc. Ponte Sargano - S.S. Sellanese Km. 22,500 06041 Cerreto di Spoleto (PG) - Umbria - Italy Tel: +39.0743.91703 - Fax: +39.0743.91679 E-mail: info@lamadiaregale.it www.lamadiaregale.it