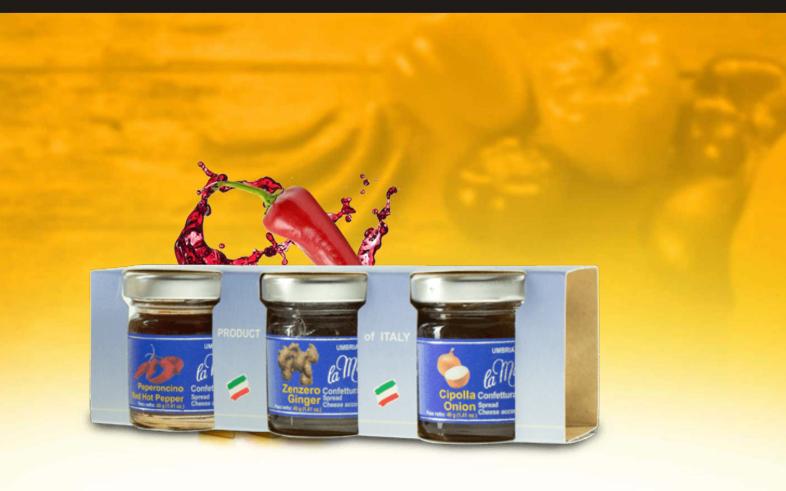

# Cluster hot pepper, ginger, onion Cheese Accompaniments

Shelf life: 30 months

Description: Delicious single portion spreads. Ideal accompaniments for

many dishes.

Preservation: Conserve in cool dry place away from direct sunlight and warm surfaces. Once open refrigerate and consume within few days.

Use: Ready to be used, no cooking needed. Ideal accompaniments to meats and cheeses.

Size available: 3 x 40g (1.41oz)

Loc. Ponte Sargano - S.S. Sellanese Km. 22,500 06041 Cerreto di Spoleto (PG) - Umbria - Italy Tel: +39.0743.91703 - Fax: +39.0743.91679 E-mail: info@lamadiaregale.it www.lamadiaregale.it