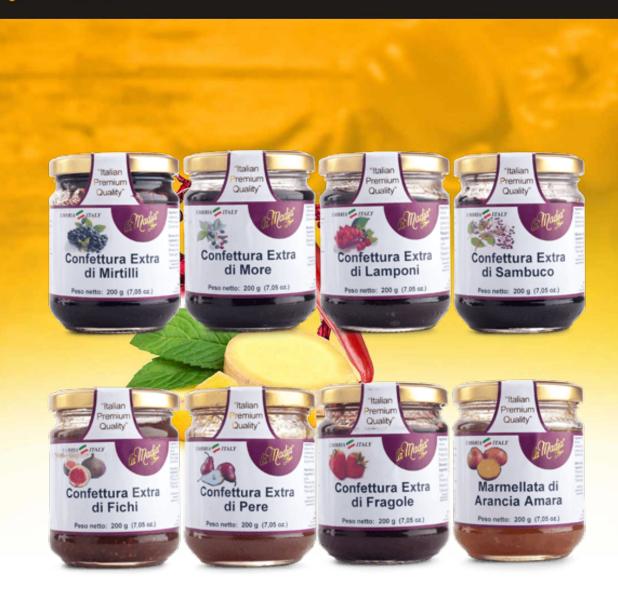

#### **Jams**

Cheese Accompaniments

Shelf life: 30 months

**Description:** Tasty jams made from prime quality ingredients.

Preservation: Conserve in cool dry place away from direct sunlight and warm surfaces. Once open refrigerate and consume within few days.

**Use:** Ready to be used, no cooking is needed. Ideal for toasts, wafers and to prepare cakes and tarts.

Size available: 200g (7.1oz)

Loc. Ponte Sargano - S.S. Sellanese Km. 22,500 06041 Cerreto di Spoleto (PG) - Umbria - Italy Tel: +39.0743.91703 - Fax: +39.0743.91679 E-mail: info@lamadiaregale.it www.lamadiaregale.it