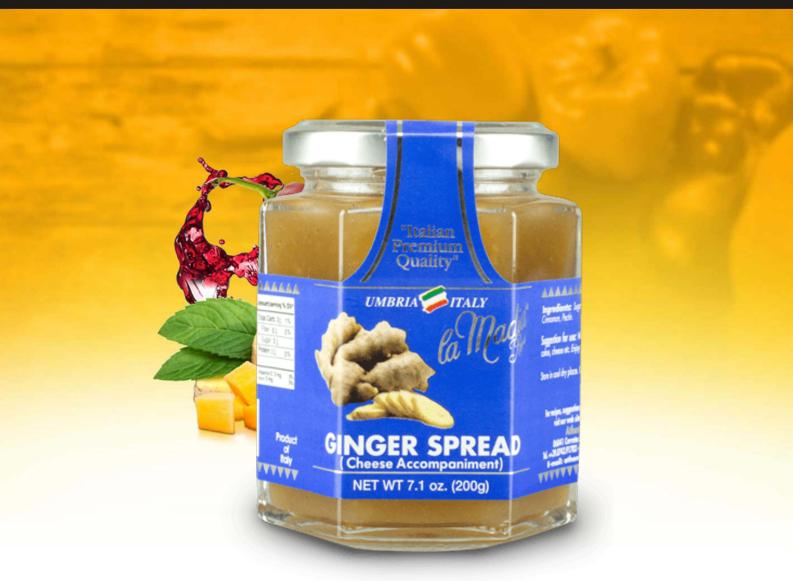

#### Ginger spread Cheese Accompaniments

Shelf life: 30 months

Description: Tasty ginger spread, ideal accompaniment for many dishes.

Preservation: Conserve in cool dry place away from direct sunlight and warm surfaces. Once open refrigerate and consume within few days.

Use: Ready to be used, no cooking needed. Ideal accompaniment to meats and cheeses.

Shelf life: 30 months

Description: Tasty hot pepper spread, ideal accompaniment for many dishes.

Preservation: Conserve in cool dry place away from direct sunlight and warm surfaces. Once open refrigerate and consume within few days.