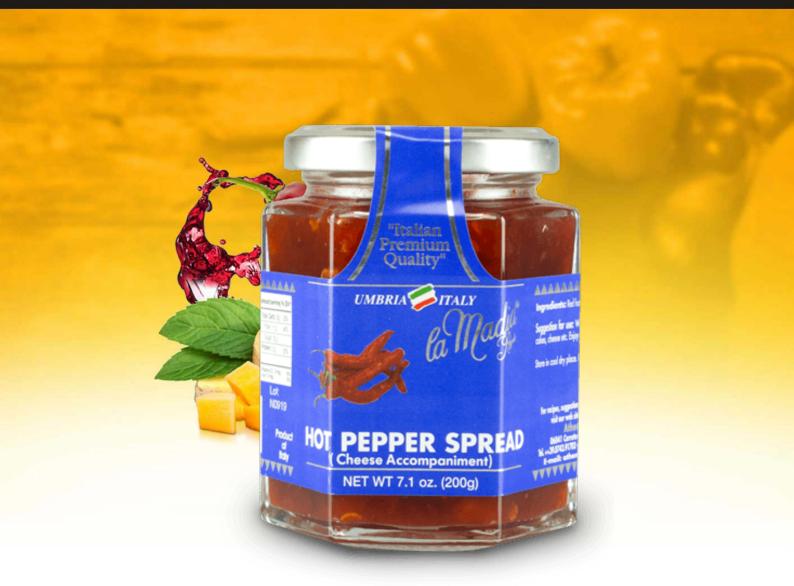

Use: Ready to be used, no cooking needed. Ideal accompaniment to meats and cheeses.

Shelf life: 30 months

Description: Tasty hot pepper spread, ideal accompaniment for many dishes.

Preservation: Conserve in cool dry place away from direct sunlight and warm surfaces. Once open refrigerate and consume within few days.

Use: Ready to be used, no cooking needed. Ideal accompaniment to meats and cheeses.