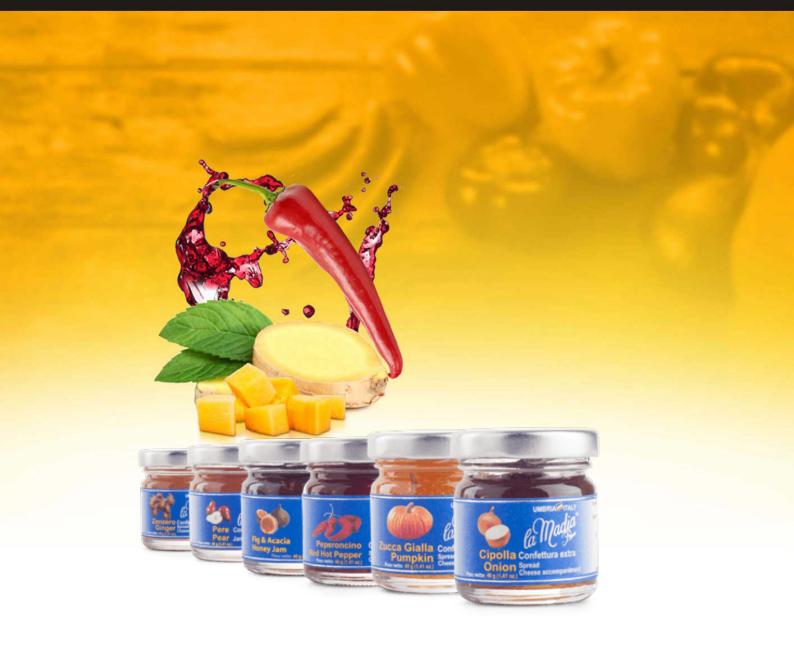

## Mixed spread 40g Cheese Accompaniments

Shelf life: 30 months

**Description:** Delicious single portion spreads. Ideal accompaniments for many dishes.

Preservation: Conserve in cool dry place away from direct sunlight and warm surfaces. Once open refrigerate and consume within few days.

Use: Ready to be used, no cooking needed. Ideal accompaniments to meats and cheeses.

Size available: 40g (1.41oz)