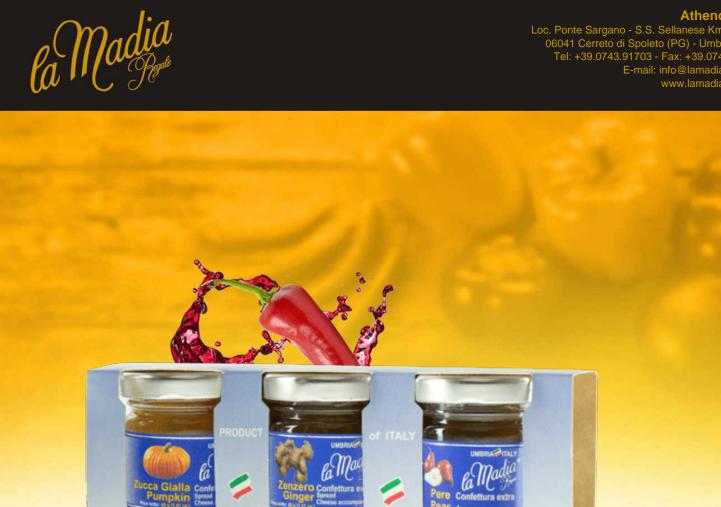

# Cluster pumpkin, ginger, pear Cheese Accompaniments

Shelf life: 30 months

Description: Delicious single portion spreads. Ideal accompaniments for many dishes

Preservation: Conserve in cool dry place away from direct sunlight and warm surfaces. Once open refrigerate and consume within few days.

Use: Ready to be used, no cooking needed. Ideal accompaniments to meats and cheeses.

Size available: 3 x 40g (1.41oz)

Loc. Ponte Sargano - S.S. Sellanese Km. 22,500 06041 Cerreto di Spoleto (PG) - Umbria - Italy Tel: +39.0743.91703 - Fax: +39.0743.91679 E-mail: info@lamadiaregale.it www.lamadiaregale.it