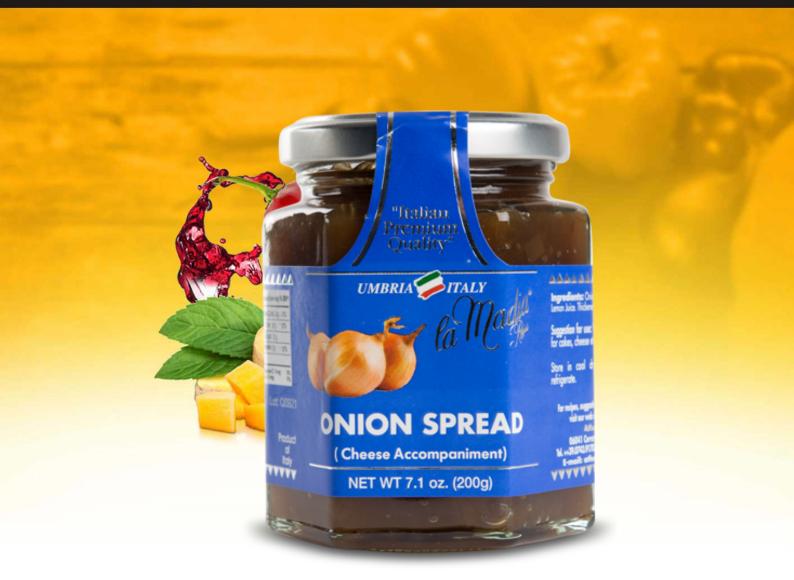

#### Onion spread Cheese Accompaniments

Shelf life: 30 months

Description: Tasty onion spread, ideal accompaniment for many dishes.

Preservation: Conserve in cool dry place away from direct sunlight and warm surfaces. Once open refrigerate and consume within few days.

Use: Ready to be used, no cooking needed. Ideal accompaniment to meats and cheeses.