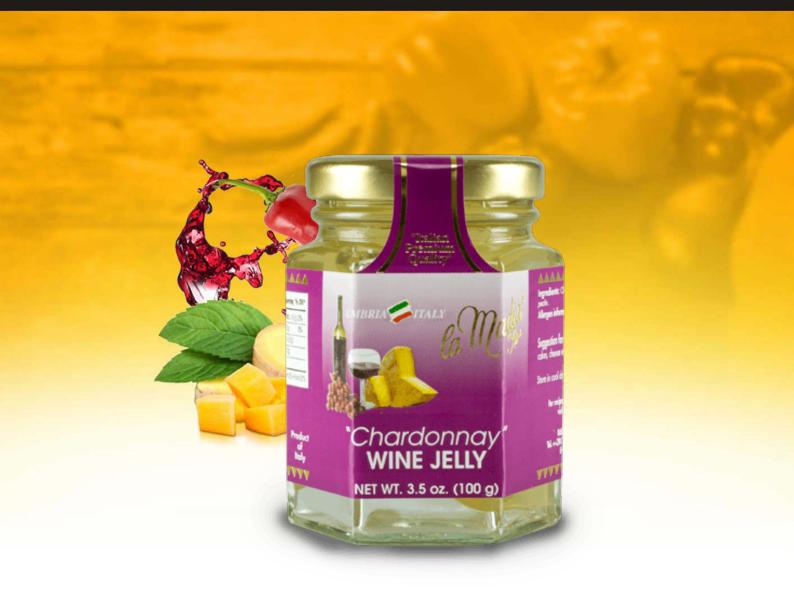

### Chardonnay wine jelly Cheese Accompaniments

Shelf life: 30 months

Description: Delicious Chardonnay wine jelly with the typical taste of the chardonnay wine. Ideal accompaniment for many dishes.

Preservation: Conserve in cool dry place away from direct sunlight and warm surfaces. Once open refrigerate and consume within few days.

Use: Add to your favourite dishes... Try it on meats, cheeses and desserts.

Size available: 100g (3.5oz)

Loc. Ponte Sargano - S.S. Sellanese Km. 22,500 06041 Cerreto di Spoleto (PG) - Umbria - Italy Tel: +39.0743.91703 - Fax: +39.0743.91679 E-mail: info@lamadiaregale.it www.lamadiaregale.it