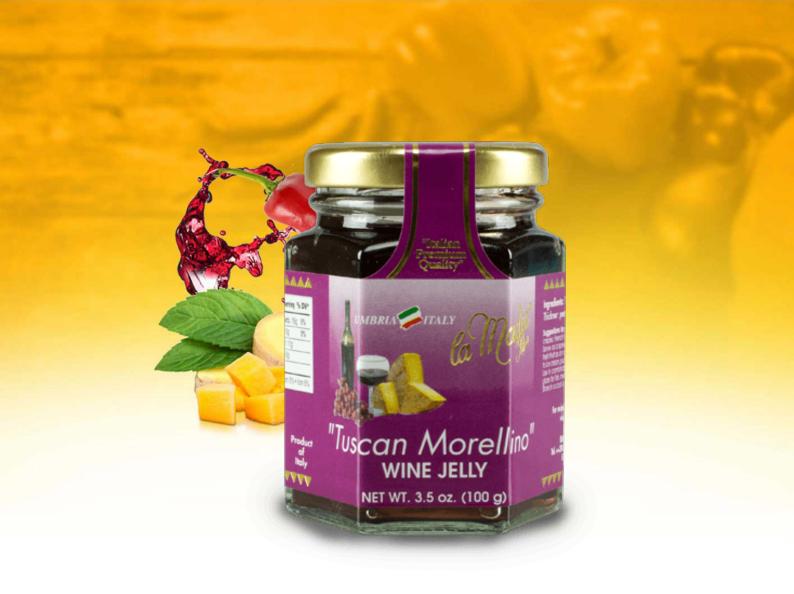

### Morellino wine jelly Cheese Accompaniments

Shelf life: 30 months

Description: Delicious Morellino wine jelly with the typical taste of the morellino wine. Ideal accompaniment for many dishes.

Preservation: Conserve in cool dry place away from direct sunlight and warm surfaces. Once open refrigerate and consume within few days.

Use: Add to your favourite dishes... Try it on meats, cheeses and desserts.

Size available: 100g (3.5oz)

Loc. Ponte Sargano - S.S. Sellanese Km. 22,500 06041 Cerreto di Spoleto (PG) - Umbria - Italy Tel: +39.0743.91703 - Fax: +39.0743.91679 E-mail: info@lamadiaregale.it www.lamadiaregale.it