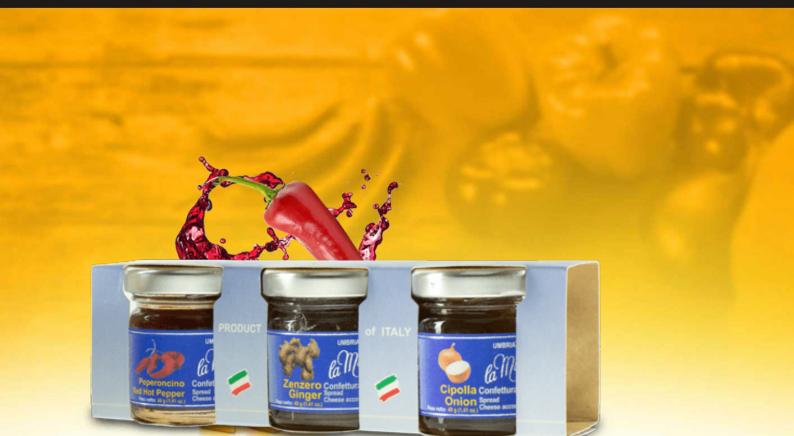

# Cluster hot pepper, ginger, onion Cheese Accompaniments

Shelf life: 30 months

Description: Delicious single portion spreads. Ideal accompaniments for many dishes.

Preservation: Conserve in cool dry place away from direct sunlight and warm surfaces. Once open refrigerate and consume within few days.

Use: Ready to be used, no cooking needed. Ideal accompaniments to meats and cheeses.

Size available: 3 x 40g (1.41oz)