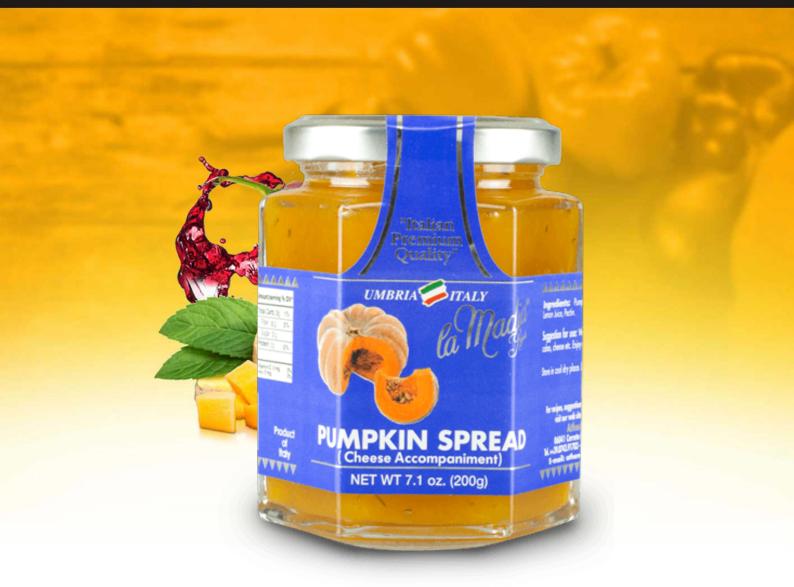

## Pumpkin spread Cheese Accompaniments

Shelf life: 30 months

Description: Tasty pumpkin spread, ideal accompaniment for many dishes.

Preservation: Conserve in cool dry place away from direct sunlight and warm surfaces. Once open refrigerate and consume within few days.

Use: Ready to be used, no cooking needed. Ideal accompaniment to meats and cheeses.

"Italian Premium Quality' TALY UMBR welfe and cop You can also be bernut. Goji & Acacia Honey Jam Speina store Net Wt. 3.5 oz. (100g)