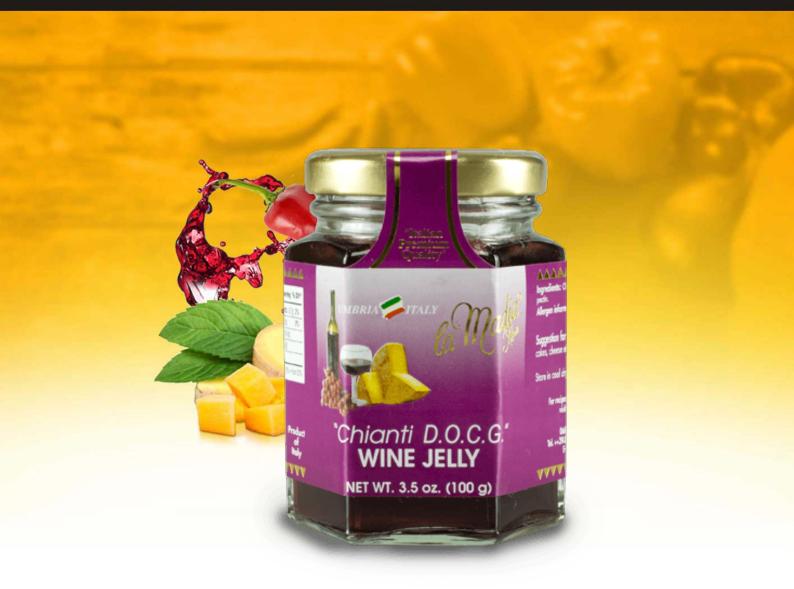

## Chianti wine jelly Cheese Accompaniments

Shelf life: 30 months

Description: Delicious Chianti wine jelly with the typical taste of the chianti wine. Ideal accompaniment for many dishes.

Preservation: Conserve in cool dry place away from direct sunlight and warm surfaces. Once open refrigerate and consume within few days.

Use: Add to your favourite dishes... Try it on meats, cheeses and desserts.

Size available: 100g (3.5oz)