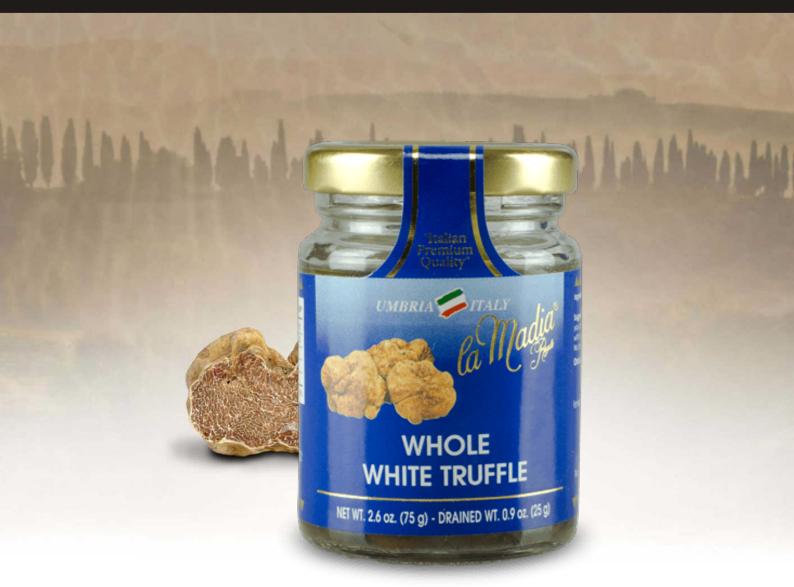

## Whole white truffle White Truffle

Shelf life: 36 months

Description: Whole white truffles (Tuber borchii Vitt.) to be used as you prefer, you can make slices, flakes or grind them.

Preservation: Free from preservatives and artificial colouring. Conserve in cool dry place away from direct sunlight and warm surfaces. Once open cover with water and refrigerate. Consume within few days.

Size available: 75g (2.6oz)