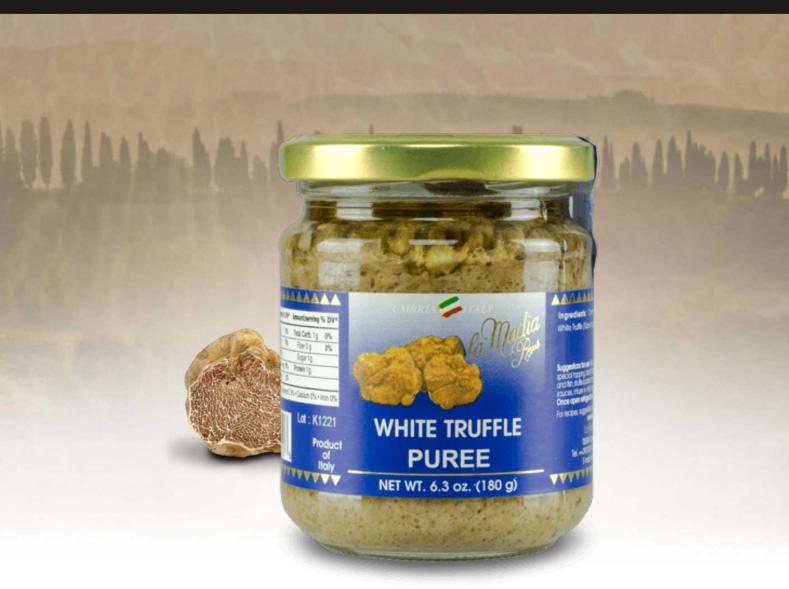

## White truffle puree

White Truffle

Shelf life: 36 months

**Description:** White truffle (Tuber borchii Vitt.) spread and topping, the ideal seasoning for pasta, risotto, meat and fish, or as a sauce for small snacks of bread.

**Preservation:** Free from preservatives and artificial colourings. Conserve in cool dry place away from direct sunlight and warm surfaces. Once open cover with oil and refrigerate. Consume within few days.

**Use:** Ready to be used. It may be used directly from the jar. To warm, place open jar in the on moderate heat for 1 minute and use. Ideal as condiment for pasta, risotto, meat and fish. Try as a spread for bruschetta.

Size available: 80g (2.8oz) – 180g (6.35oz) – 500g (1.1Lb)