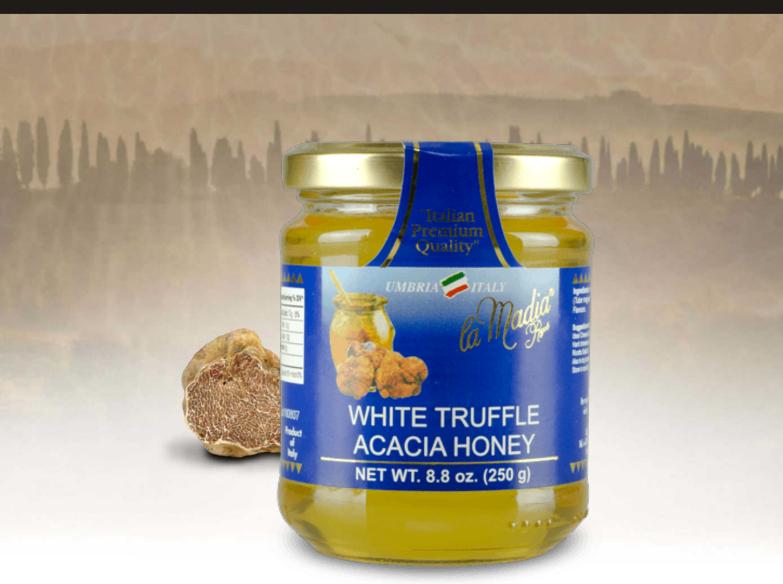

## White truffle acacia honey

White Truffle

Shelf life: 24 months

**Description:** The delicate aroma of the extra white truffle (Tuber magnatum Pico) infused in the sweet flavor of the golden Acacia honey. A sublime condiment that will really delight your guests.

**Preservation:** Free from preservatives and artificial colouring. Conserve in cool dry place away from direct sunlight and warm surfaces. Once open store with lid in a cool dry place. No refrigerating is required.

**Use:** The White Truffle Honey is ready to be used to add zest to your dishes. We suggest trying it with Pecorino cheese or drizzled over big chunks of Parmesan cheese. Ideal to garnish your roasted meats.

Size available: 130g (4.6oz) – 250g (8.8oz)