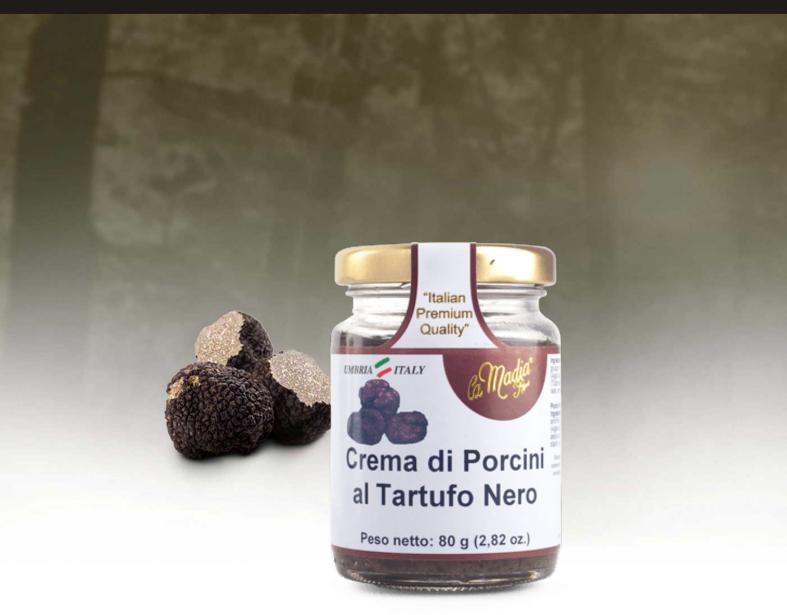

## Porcini mushroom cream with black truffle

Black Truffle

Shelf life: 36 months

**Description:** Cream that combines the taste of the porcini mushrooms with the unique flavor of the truffle.

**Preservation:** Store in a cool and dry place away from direct sunlight and warm surfaces. Once opened refrigerate. Consume within few days.

Size available: 80g (2.8oz)