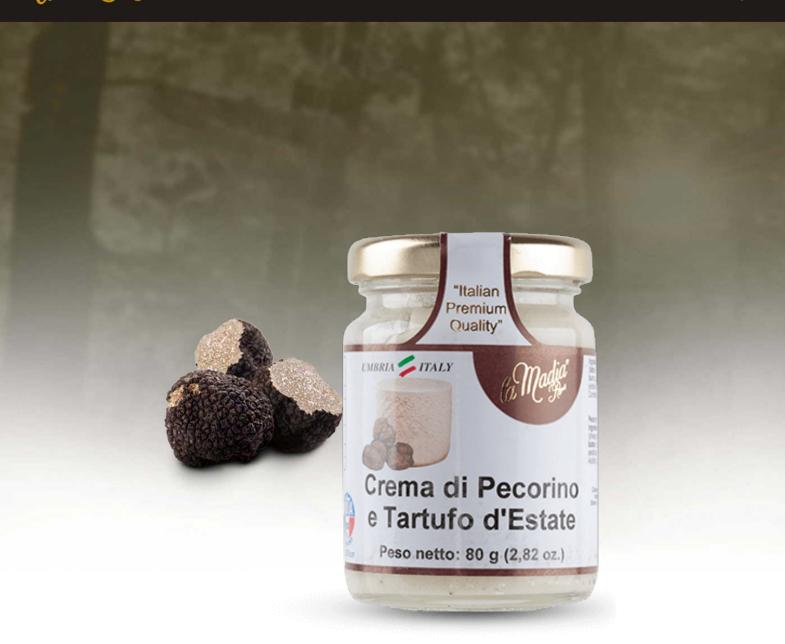

## **Pecorino Cheese & Black Truffle**

Black Truffle

Shelf life: 30 Months

**Description:** Spread and sauce combining the taste of the Black Truffle (Tuber aestivum Vitt.) with the goodness of the Pecorino Cheese PDO.

Size available: 80g (2.8oz)