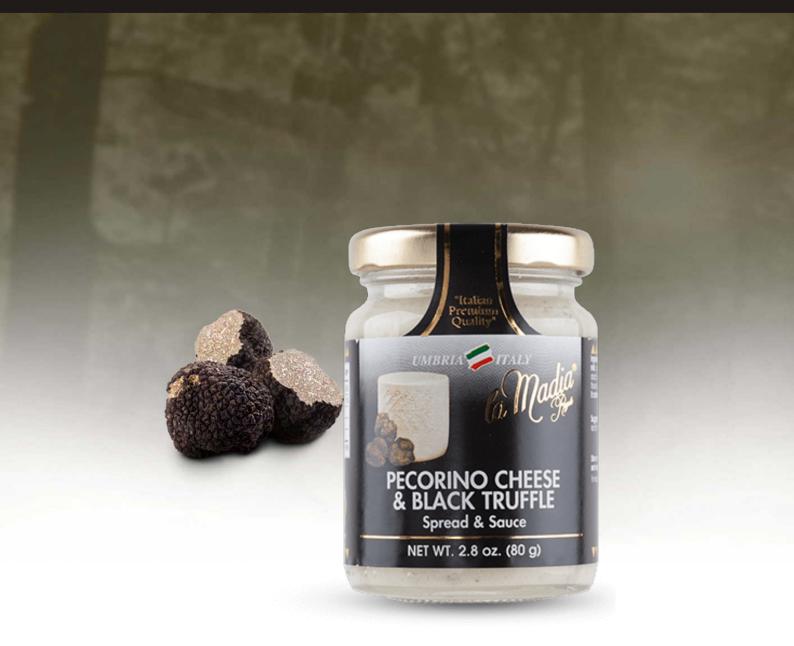

## Pecorino Cheese & Black Truffle Black Truffle

Shelf life: 30 Months

**Description:** Spread and sauce combining the taste of the Black Truffle (Tuber aestivum Vitt.) with the goodness of the Pecorino Cheese PDO.

**Preservation:** Store in a cool and dry place away from direct sunlight and warm surfaces. Once opened refrigerate and consume within few days.

Use: Excellent as condiment for pasta, risotto, meat, toast, bruschettas, crostini and panini.

Size available: 80g (2.8 oz)