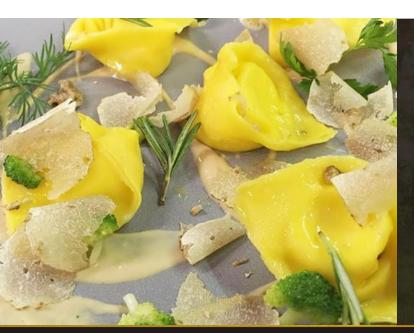

**Use:** Rehydrate the dried truffle slices in lukewarm water and use it as fresh truffle, or rehydrate the truffle slices in a pan with broth and serve on hot dishes and starters.

Size available: 10gr (0.35 oz)