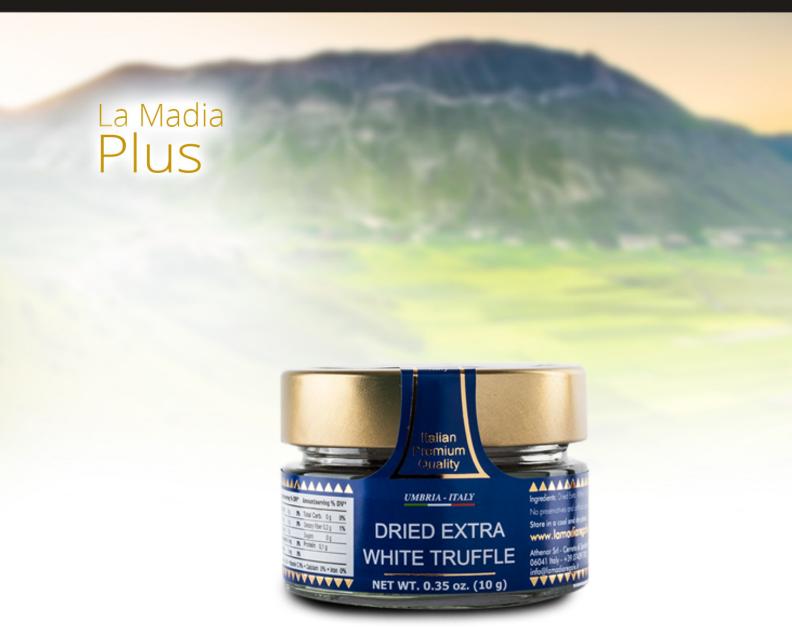

## **Extra Dried White Truffle 10g**

La Madia Plus

Shelf life: 24 months

**Description:** Extra Dried White Truffle 10g: Dried thin slices of extra white truffle (Tuber magnatum Pico).

Preservation: Store in a cool and dry place.

**Use:** Rehydrate the dried truffle slices in lukewarm water and use it as fresh truffle, or rehydrate the truffle slices in a pan with broth and serve on hot dishes and starters.

Size available: 10gr (0.35 oz)