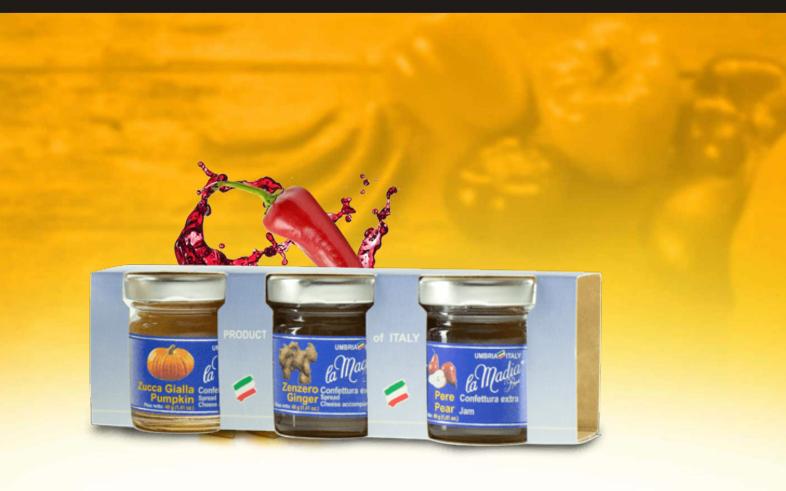

## Cluster pumpkin, ginger, pear Cheese Accompaniments

Shelf life: 30 months

**Description**: Delicious single portion spreads. Ideal accompaniments for

many dishes

Preservation: Conserve in cool dry place away from direct sunlight and warm surfaces. Once open refrigerate and consume within few days.

Use: Ready to be used, no cooking needed. Ideal accompaniments to meats and cheeses.

Size available: 3 x 40g (1.41oz)