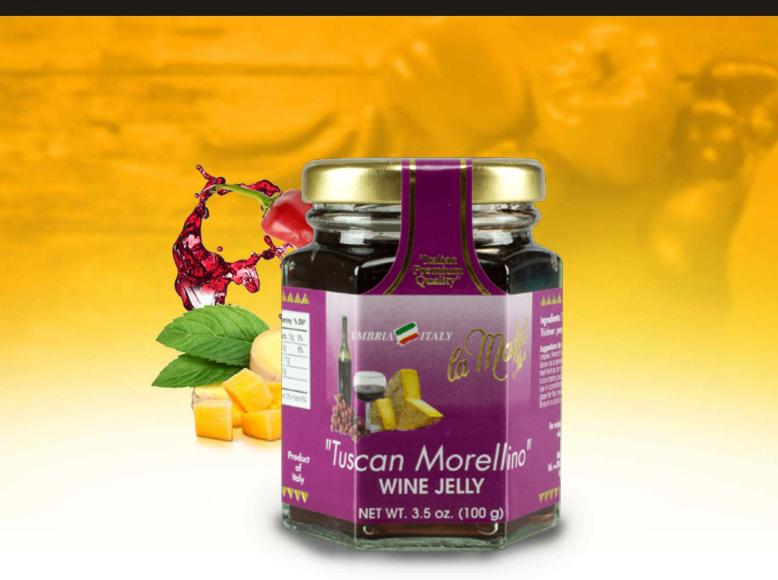

## Morellino wine jelly Cheese Accompaniments

Shelf life: 30 months

Description: Delicious Morellino wine jelly with the typical taste of the

morellino wine. Ideal accompaniment for many dishes.

Preservation: Conserve in cool dry place away from direct sunlight and warm surfaces. Once open refrigerate and consume within few days.

**Use:** Add to your favourite dishes... Try it on meats, cheeses and desserts.

Size available: 100g (3.5oz)