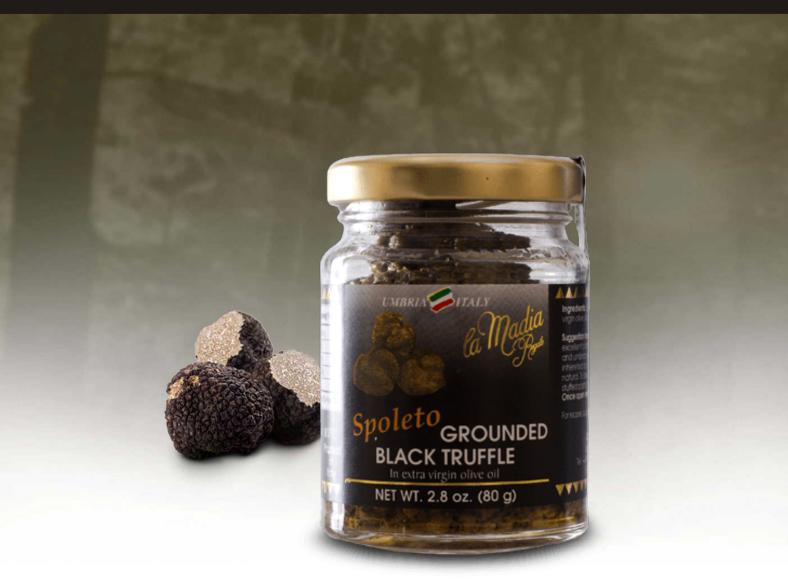

## Spoleto grounded black truffle in E.V.O.

Black Truffle

Shelf life: 36 months

**Description:** With the Spoleto grounded black truffle in E.O.V. you can easily and quickly try and taste the flavor of the real truffle on your dishes.