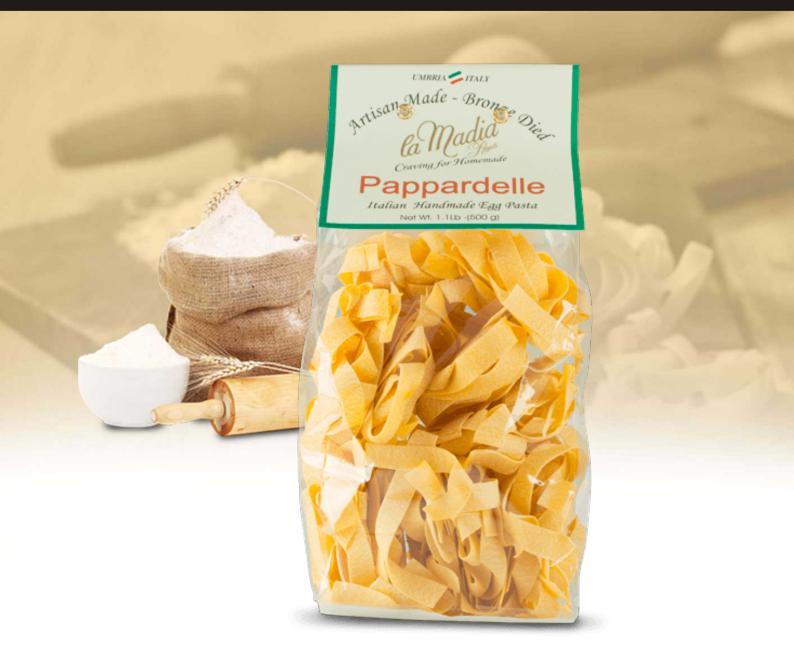

## Pappardelle Pasta

Shelf life: 24 months

**Description:** Italian egg pasta typical from Toscana, artisan bronze die. The gently porous surface allows retaining at most every kind of seasoning.

**Preservation:** Conserve in cool dry place away from direct sunlight and warm surfaces.

**Use:** Cook in abundant salted water (min. 1lt per 100g), drain and dress with your preferred condiment. To avoid breaking, start stirring once the pasta uncurls.

Size available: 500g (1.1Lb)