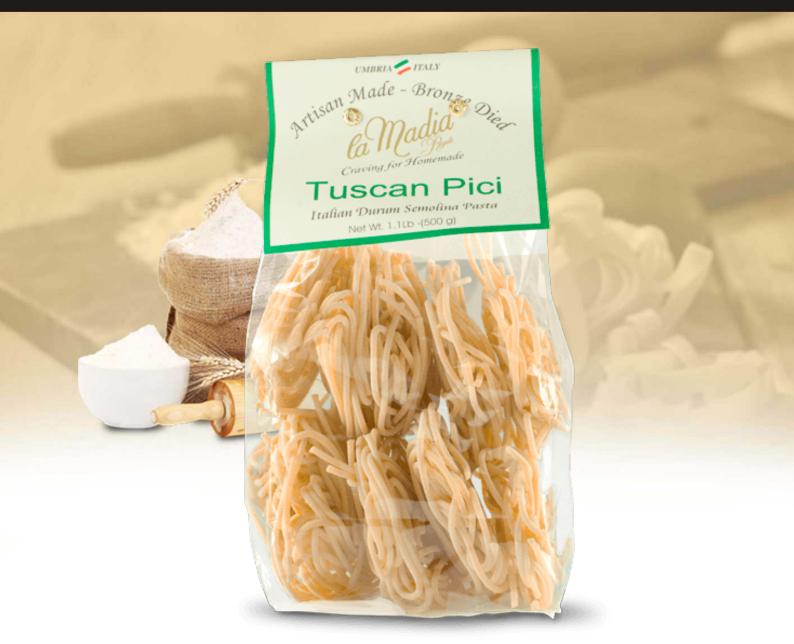

## Tuscan pici Pasta

Shelf life: 24 months

**Description:** Italian durum semolina pasta typical from Toscana, artisan bronze die. The gently porous surface allows retaining at most every kind of seasoning.

**Preservation:** Conserve in cool dry place away from direct sunlight and warm surfaces.

**Use:** Cook in abundant salted water (min. 1lt per 100g), drain and dress with your preferred condiment. To avoid breaking, start stirring once the pasta uncurls.

Size available: 500g (1.1Lb)