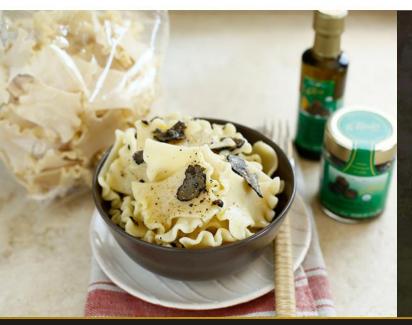

**Preservation:** Conserve in cool dry place away from direct sunlight and warm surfaces.

Use: Cook in abundant salted water (min. 1lt per 100g), drain and dress with your preferred condiment.

Size available: 500g (1.1Lb)