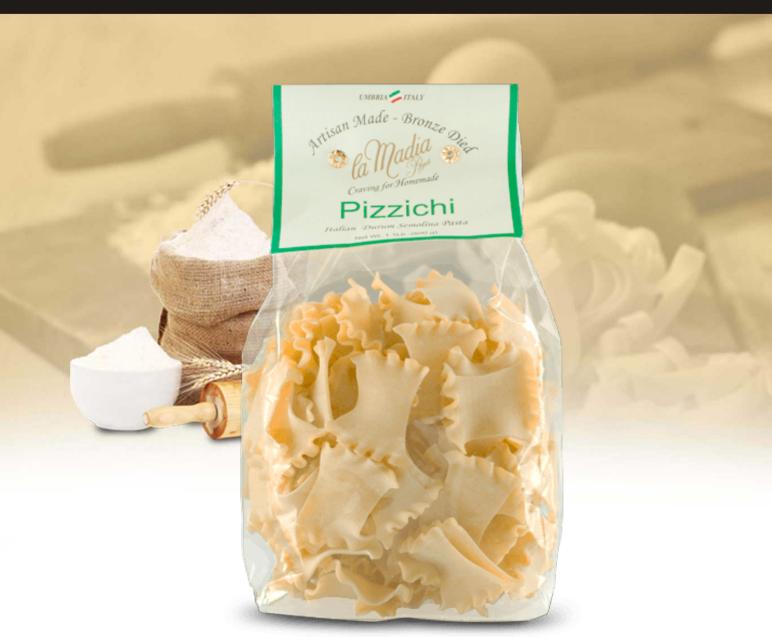

## **Pizzichi**

Pasta

Shelf life: 24 months

**Description:** Italian durum semolina pasta typical from Lazio, artisan bronze die. The gently porous surface allows retaining at most every kind of seasoning.

**Preservation:** Conserve in cool dry place away from direct sunlight and warm surfaces.

Use: Cook in abundant salted water (min. 1lt per 100g), drain and dress with your preferred condiment.

Size available: 500g (1.1Lb)